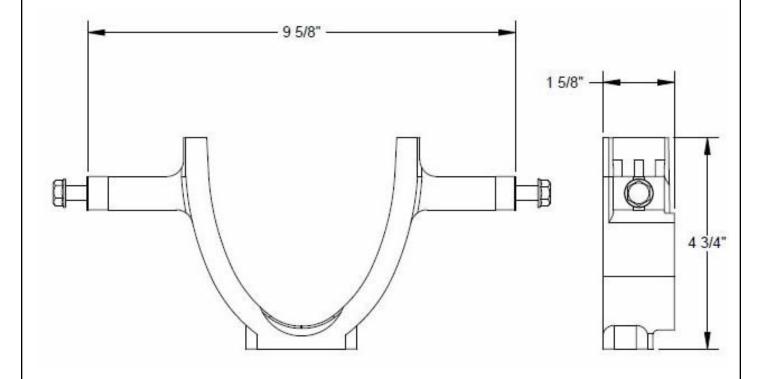

## **Specification**

JOSAM 100-BS SUPPORT BRACKETS FOR PRO-PLUS 100C 4" CHANNELS. MADE WITH PVC MATERIALTO SUPPORT AND CONNECT CHANNEL SECTIONS AND WITH VERTICAL HOLES TO SECURE TO REBAR WITH INCLUDED BOLTS, TO BE SUPPLIED BY TRENCH DRAIN SUPPLY.